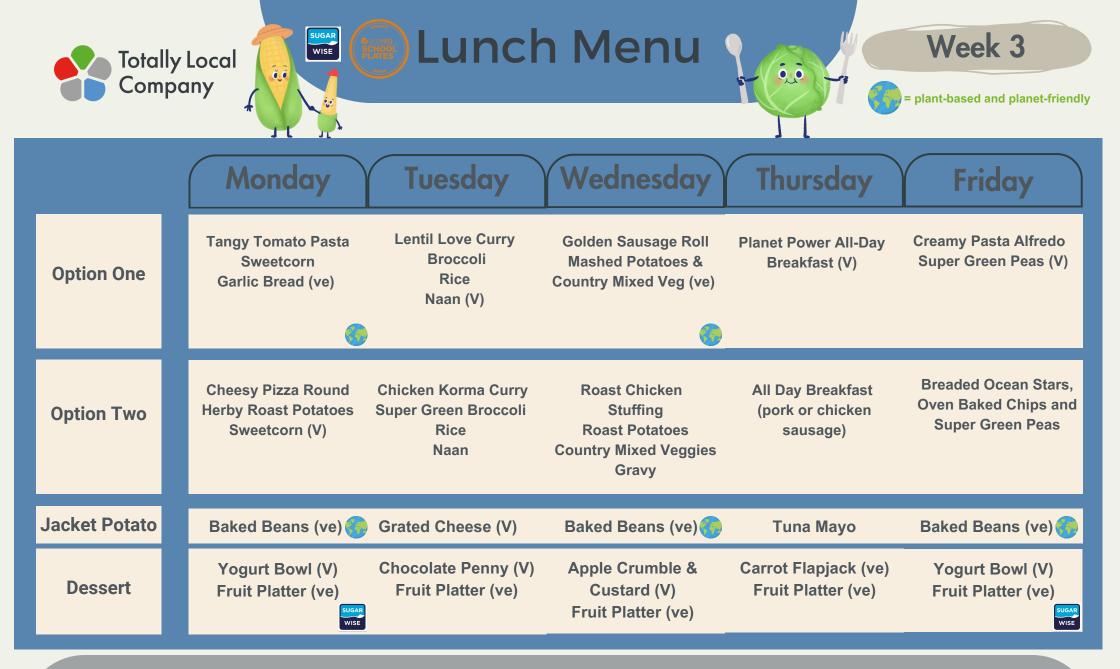

Chopped salad, and fresh fruit available daily to accompany meals!

Chopped salad, and fresh fruit available daily to accompany meals!