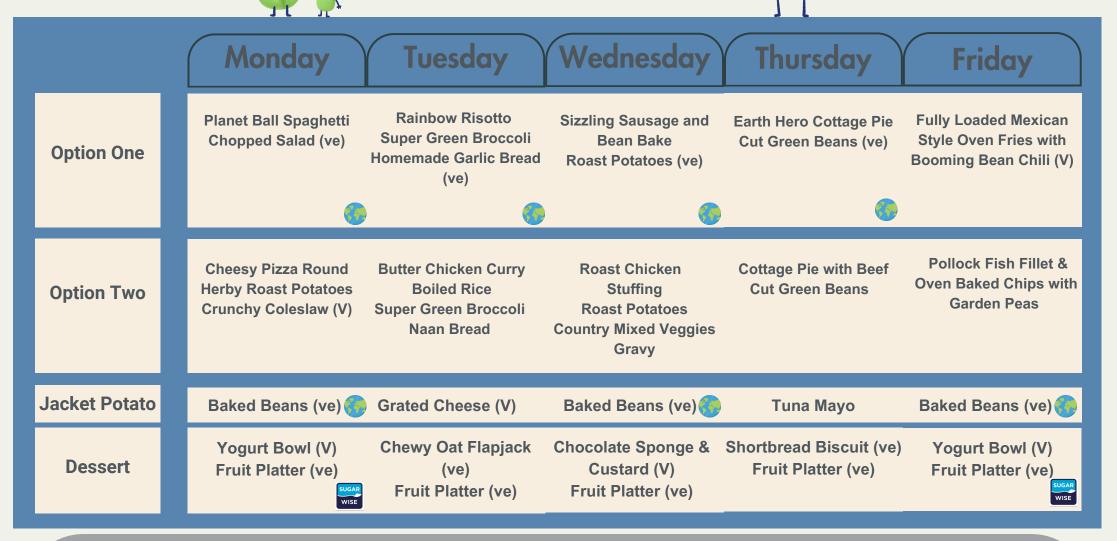

## Lunch Menu

Week 2

= plant-based and planet-friendly

|               | Monday                                                                       | Tuesday                                                      | Wednesday                                                                                                    | Thursday                                       | Friday                                                |
|---------------|------------------------------------------------------------------------------|--------------------------------------------------------------|--------------------------------------------------------------------------------------------------------------|------------------------------------------------|-------------------------------------------------------|
| Option One    | Earth Friendly Spaghetti<br>Bolognaise<br>Garlic Bread<br>Chopped Salad (ve) | Sunny Spanish Paella<br>Garlic Bread (ve)                    | Yorkshire Pudding,<br>Sizzling Sausage, and<br>Mixed Country Veg with<br>Mashed Potatoes and<br>Gravy (V)    | Smart Mac n Cheese<br>Garlic Bread<br>Peas (V) | Golden Sausage Roll,<br>Chips and Baked Beans<br>(ve) |
| Option Two    | Cheesy Pizza Slice<br>Traffic Light Cous Cous<br>and Chopped Salad (V)       | Fruity Chicken Curry<br>Super Green Broccoli<br>Rice<br>Nann | Yorkshire Pudding, Pork<br>or Chicken Sausage, and<br>Mixed Country Veg with<br>Mashed Potatoes and<br>Gravy |                                                | Cod Fish Fingers, Oven<br>Baked Chips and Beans       |
| Jacket Potato | Baked Beans (ve)                                                             | Grated Cheese (V)                                            | Baked Beans (ve)                                                                                             | Tuna Mayo                                      | Baked Beans (ve) 📀                                    |
| Dessert       | Yogurt Bowl (V)<br>Fruit Platter (ve)                                        | Lemon Cookie (ve)<br>Fruit Platter (ve)                      | Iced Cherry Sponge &<br>Custard (V)<br>Fruit Platter (ve)                                                    | Choc Beet Brownie (V)<br>Fruit Platter (ve)    | Yogurt Bowl (V)<br>Fruit Platter (ve)                 |